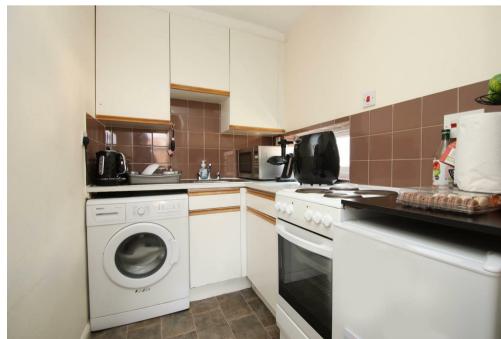

Pilgrims Close is ideally located in the heart of Palmers Green within a few minutes walk of a wealth of shops, restaurants, bus routes, Broomfield Park and the mainline station into Moorgate.

Secure communal entrance with entry phone system • Living room with high vaulted ceiling • Kitchen • Modern bathroom • Double bedroom with fitted wardrobes and mezzanine view over the living room • Electric heating • Parking space.

Remaining lease term 961 years Service charges £1456.70 (April 22 to March 23) Ground rent £80pa Council band C

- One double bedroom
- Split level flat
- Living room
- Kitchen
- Modern bathroom
- Allocated parking space
- Secure communal entrance
- Close to station/shops