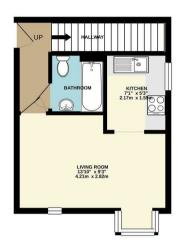

## Pilgrims Close Palmers Green London N13 4HX

Tenure: Leasehold

Gross Internal Area: 423.00 sq ft

SECOND FLOOR THIRD FLOOR

Whits every attempt has been made to ensure the accuracy of the floorplan contained here, measurements of doors, invidency, rooms and any other items are approximate and no responsible) is taken for any error, omission or mis-statement. This plan is for illustrative purposes only and should be used as such by any prospective purchaser. The services, systems and appliances shown have not been tested and no guarantee as to the rooms and the properability or efficiency can be given.