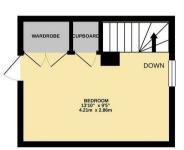

## Pilgrims Close Palmers Green London N13 4HX

Tenure: Leasehold

Gross Internal Area: 423.00 sq ft

SECOND FLOOR THIRD FLOOR

Whits every attempt has been made to ensure the accuracy of the floorplan contained here, measurements of doors, invidency, rooms and any other items are approximate and no responsible) is taken for any error, omission or mis-statement. This plan is for illustrative purposes only and should be used as such by any prospective purchaser. The services, systems and appliances shown have not been tested and no guarantee as to the rooms and the properability or efficiency can be given.